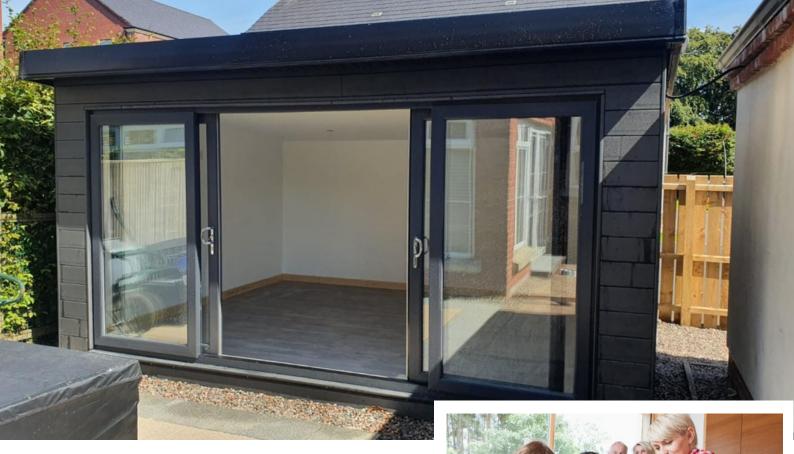

#### Sports Room & Bar

This unit was carefully designed by a wonderful couple who wanted to enjoy more time with their grown up children.

A stunning colour choice exterior to compliment the rich tones of the interior bar and Sports Room.