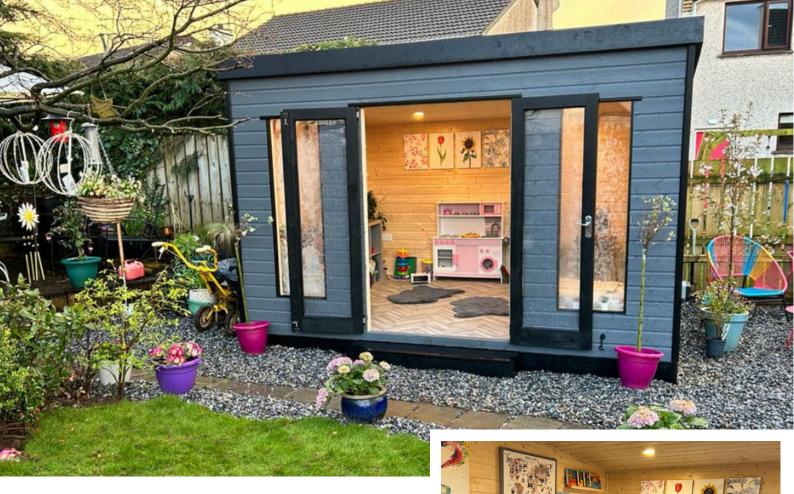

### Toy Room with Storage Shed

This room was designed with love, laughter and happy memories to last a lifetime. Our customer wanted to have a space for the children to get lost in the world of play.

Combining a practical side storage for garden equipment works perfectly!