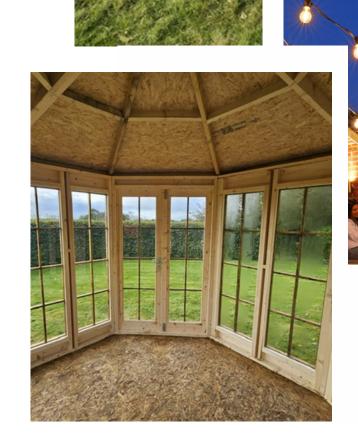

An architectural masterpiece that adds a touch of sophistication to your outdoor space.

The octagonal design, adorned with large windows, invites the warmth of natural light, creating the most relaxing atmosphere.