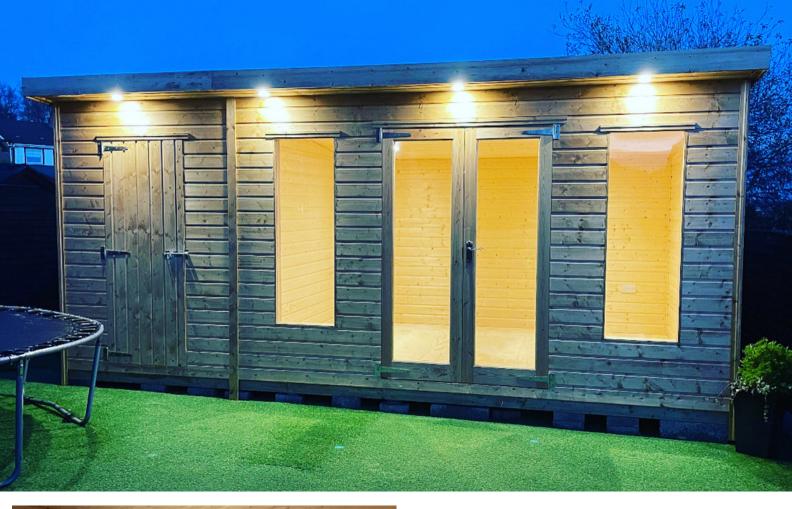

### Toy Room with Storage Shed

This room was designed with love, laughter and happy memories to last a lifetime. Our customer wanted to have a space for the children to get lost in the world of play.

Combining a practical side storage for garden equipment works perfectly!