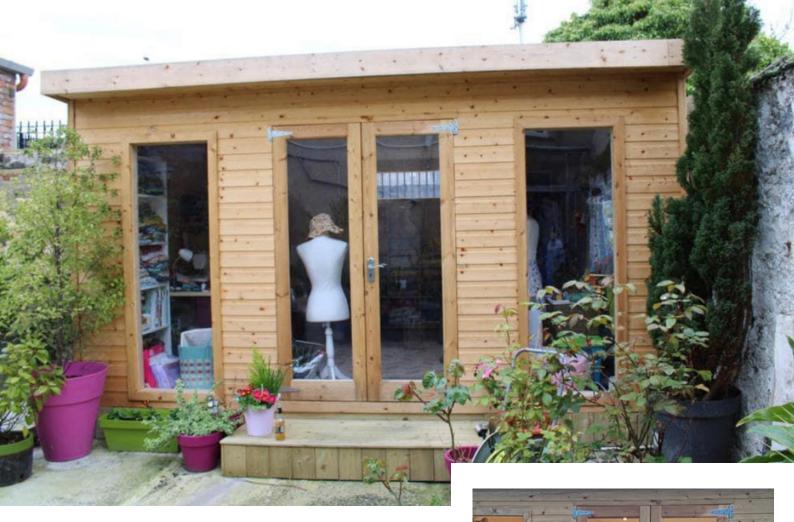

## Sewing Room

This purpose built sewing room is a wonderful escape when feeling creative.

A beautiful space to get productive!