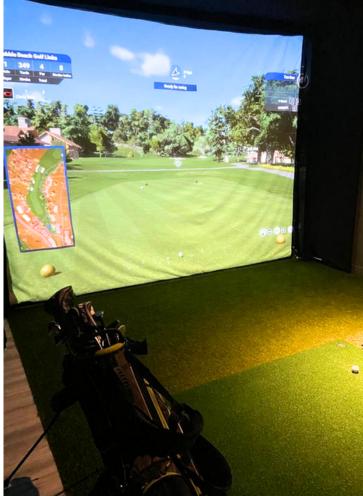

#### Golf Simulation Room

This clients golf simulation room was a dream to manufacture! With extra space for the kids and separate space for a bar we loved creating a place for the entire family to enjoy!

Complete with artificial grass and the clients high-tech visual simulator, it's not just a room; it's their own personal fairway. Whether it's raining or shining, the perfect golf day awaits right outside your back door. Tee off in style and comfort, any time you wish.