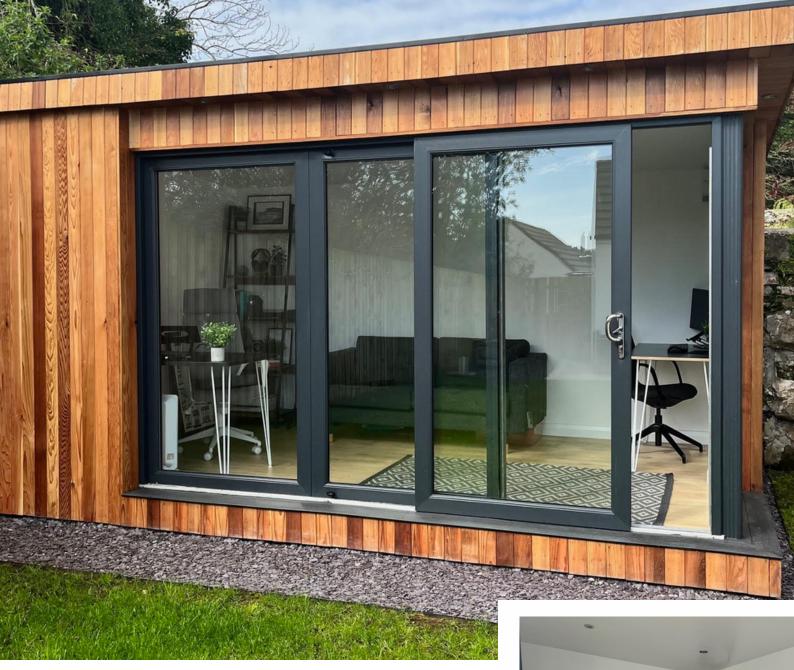

## Traditional Compact Office

Modern classic garden office suitable in a turnkey finish for a multitude of professionals. Ideal for a compact home office space.

Various colours and styles to choose from.

## Luxury Cedar Home Office

Designed for professionals who work from home or hybrid working.

A stunning cedar finish gives this room a sleek, professional look.

info@bespokegardenroomsballycastle.co.uk