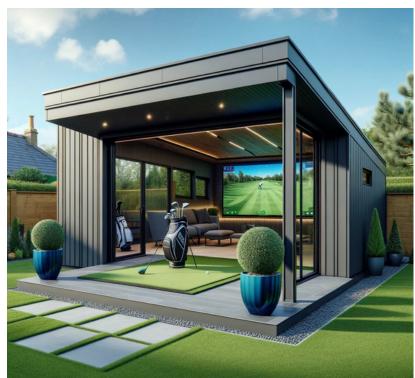

#### Golf Simulation Room

This clients golf simulation room was a dream to manufacture! With extra space for the kids and separate space for a bar we loved creating a place for the entire family to enjoy!

Complete with artificial grass and the clients high-tech visual simulator, it's not just a room; it's their own personal fairway. Whether it's raining or shining, the perfect golf day awaits right outside your back door. Tee off in style and comfort, any time you wish.