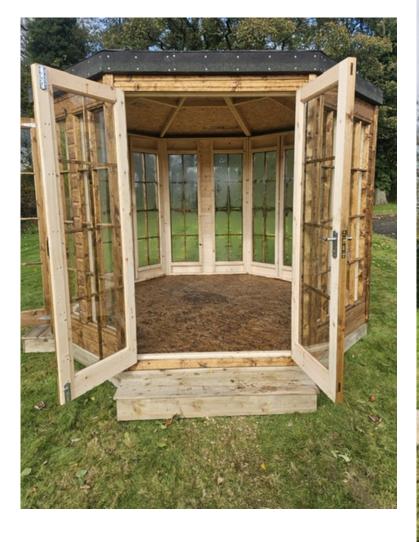

An architectural masterpiece that adds a touch of sophistication to your outdoor space.

The octagonal design, adorned with large windows, invites the warmth of natural light, creating the most relaxing atmosphere.