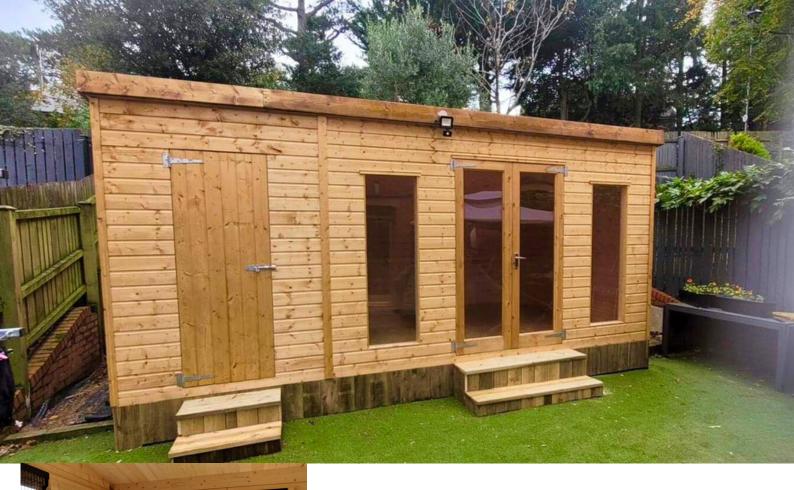

## **Hobby Room**

Multipurpose rooms aimed at collectors, artists, musicians or fitness instructors.

This functional room has an abundance of floorspace for any activities as well as a discreet storage unit to hideaway the household clutter.