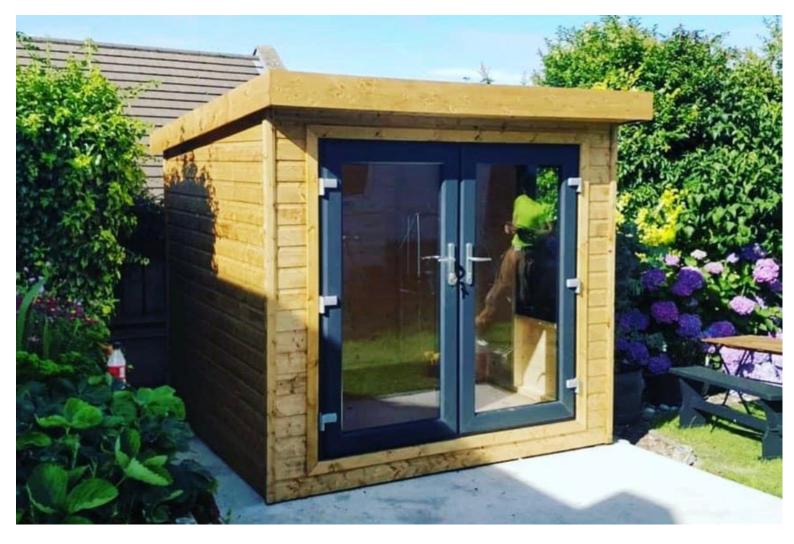

## Traditional Compact Office

Modern classic garden office suitable in a turnkey finish for a multitude of professionals. Ideal for a compact home office space.

Various colours and styles to choose from.