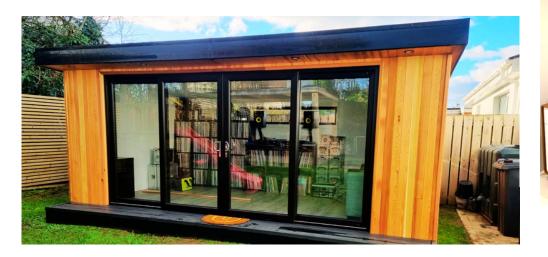

#### Luxury Cedar Room

A bespoke room to free up some additional space in our clients home.

Having priced an extension, this was an alternative way to create an additional room whilst adding value to the property. Our client opted for a sleek hobby room for his vinyl collection.