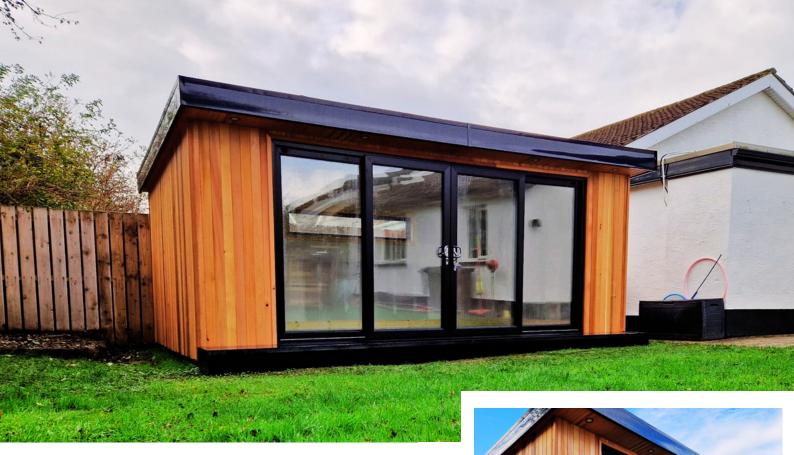

#### Luxury Cedar Room

A bespoke room to free up some additional space in our clients home.

Having priced an extension, this was an alternative way to create an additional room whilst adding value to the property. Our client opted for a sleek hobby room for his vinyl collection.