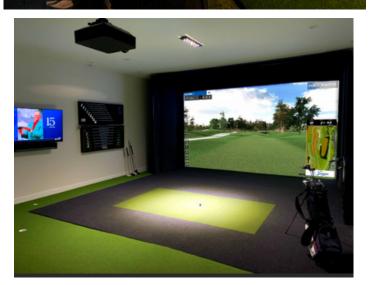

#### Golf Simulation Room

This clients golf simulation room was a dream to manufacture! With extra space for the kids and separate space for a bar we loved creating a place for the entire family to enjoy!

Complete with artificial grass and the clients high-tech visual simulator, it's not just a room; it's their own personal fairway. Whether it's raining or shining, the perfect golf day awaits right outside your back door. Tee off in style and comfort, any time you wish.